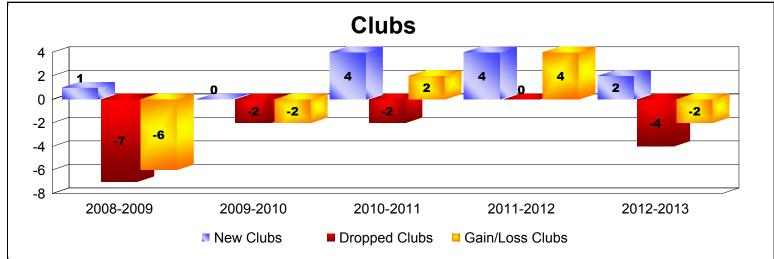

**District 330 A** 

| Year      | New<br>Clubs | Dropped<br>Clubs | Gain/<br>Loss<br>Clubs | New<br>Members | Charter<br>Members | Reinstate<br>Members | Transfer<br>Members | Total<br>Member<br>Added | Total<br>Members<br>Dropped | Gain/<br>Loss<br>Members |
|-----------|--------------|------------------|------------------------|----------------|--------------------|----------------------|---------------------|--------------------------|-----------------------------|--------------------------|
| 2008-2009 | 1            | -7               | -6                     | 840            | 53                 | 11                   | 28                  | 932                      | -727                        | 205                      |
| 2009-2010 | 0            | -2               | -2                     | 385            | 59                 | 11                   | 17                  | 472                      | -733                        | -261                     |
| 2010-2011 | 4            | -2               | 2                      | 331            | 101                | 9                    | 10                  | 451                      | -658                        | -207                     |
| 2011-2012 | 4            | 0                | 4                      | 462            | 116                | 27                   | 7                   | 612                      | -545                        | 67                       |
| 2012-2013 | 2            | -4               | -2                     | 382            | 65                 | 14                   | 7                   | 468                      | -658                        | -190                     |
| Average   | 2            | -3               | -1                     | 480            | 79                 | 14                   | 14                  | 587                      | -664                        | -77                      |