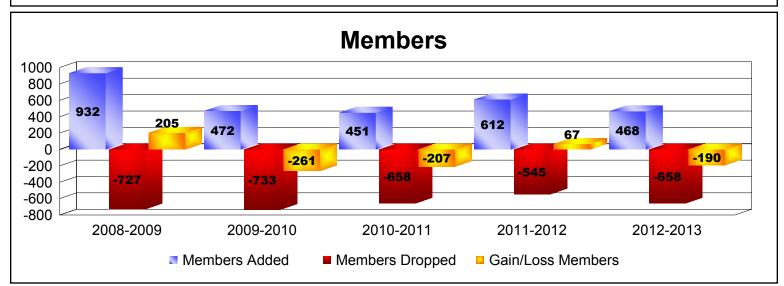

**District 330 A** 

| Year      | New<br>Clubs | Dropped<br>Clubs | Gain/<br>Loss<br>Clubs | New<br>Members | Charter<br>Members | Reinstate<br>Members | Transfer<br>Members | Total<br>Member<br>Added | Total<br>Members<br>Dropped | Gain/<br>Loss<br>Members |
|-----------|--------------|------------------|------------------------|----------------|--------------------|----------------------|---------------------|--------------------------|-----------------------------|--------------------------|
| 2008-2009 | 1            | -7               | -6                     | 840            | 53                 | 11                   | 28                  | 932                      | -727                        | 205                      |
| 2009-2010 | 0            | -2               | -2                     | 385            | 59                 | 11                   | 17                  | 472                      | -733                        | -261                     |
| 2010-2011 | 4            | -2               | 2                      | 331            | 101                | 9                    | 10                  | 451                      | -658                        | -207                     |
| 2011-2012 | 4            | 0                | 4                      | 462            | 116                | 27                   | 7                   | 612                      | -545                        | 67                       |
| 2012-2013 | 2            | -4               | -2                     | 382            | 65                 | 14                   | 7                   | 468                      | -658                        | -190                     |
| Average   | 2            | -3               | -1                     | 480            | 79                 | 14                   | 14                  | 587                      | -664                        | -77                      |